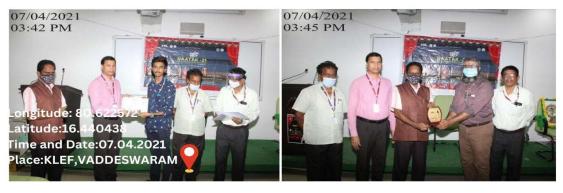

#### DESCRIPTION

Abhinaya club of KLEF organized "NAATAK-21", Inter Collegiate Dramatics Competition on 07/04/2021. Skit (Group), Spot Acting (Solo), Mono-Action (Solo) competitions was organized. Students very actively participated in this event. Students performed Skits on the themes such as Women Empowerment, Road Safety, Environmental Protection, Anti Corruption, Important of Girl Child Education etc. In spot acting competition students enacted on the spot, topics given before three minutes through lottery system. In Mono-Action Competition students Enacted Mono Actions Ghandhari, Rani Rudrama Devi and other social topics. Mr. P.Sym Sundar, Asst. Professor Dept. of ECE is the Judge for the Competitions. Advisor, Dean Student Affairs Dr.Habibulla Khan, Dr. K.R.S. Prasad, Dean Student Affairs attended as chief Guests and distributed the prizes to winners. Dr. K. Ravindranath, Associate Dean, Extension Activities appreciated the students. Dr. R. Subhakara Raju Professor In--charge of Hobby clubs came to the valedictory function. Mr. V. G. Krishna Murthy Dramatics Trainer co-ordinated the event.

# Photos of the event:

Students performance and prize distribution for participated students on 07.04.2021

 $\frac{https://docs.google.com/forms/d/1dApOV4ZgGxziFh0fCNxC7ge8luMfnf4aAIW7HB4MzCM/edit}{\#responses}$ 