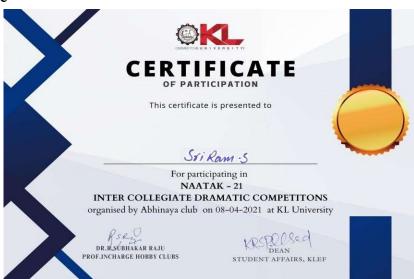

to explore and develop their artistic potential. They foster a sense of teamwork and collaboration as students work together to bring compelling stories to life on stage. Moreover, intercollegiate dramatic competitions promote cultural exchange and artistic diversity, exposing participants to different theatrical styles and perspectives. They contribute to the development of confident, articulate, and expressive individuals who excel not only in theater but also in various aspects of life, including public speaking, problem-solving, and creative thinking. Overall, these competitions cultivate a lifelong love for the performing arts, nurturing a vibrant theater community and fostering personal growth and artistic enrichment among students.

### Posters of the event:



# Model Certificate



# Photos of the event:







Students performance and prize distribution for participated students on 07.04.2021

 $\frac{https://docs.google.com/forms/d/1dApOV4ZgGxziFh0fCNxC7ge8luMfnf4aAIW7HB4MzCM/edit}{\#responses}$ 

Participated Students List:

# **NAATAK-21 Participants List**

| S.No | ID Number  | Name of the Student              | Branch              | College Name                                         |
|------|------------|----------------------------------|---------------------|------------------------------------------------------|
| 1    |            | Chennamsetti Santhi Priya        |                     | KLUniversity                                         |
| 2    | 190031366  | PUSHADAPU KARTHIK                | CSE                 | KLUniversity