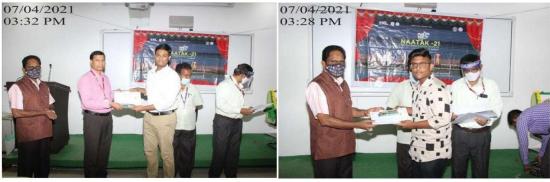

#### DESCRIPTION

Abhinaya club of KLEF organized "NAATAK-21", Inter Collegiate Dramatics Competition on 07/04/2021. Skit (Group), Spot Acting (Solo), Mono-Action (Solo) competitions was organized. Students very actively participated in this event. Students performed Skits on the themes such as Women Empowerment, Road Safety, Environmental Protection, Anti Corruption, Important of Girl Child Education etc. In spot acting competition students enacted on the spot, topics given before three minutes through lottery system. In Mono-Action Competition students Enacted Mono Actions Ghandhari, Rani Rudrama Devi and other social topics. Mr. P.Sym Sundar, Asst. Professor Dept. of ECE is the Judge for the Competitions. Advisor, Dean Student Affairs Dr.Habibulla Khan, Dr. K.R.S. Prasad, Dean Student Affairs attended as chief Guests and distributed the prizes to winners. Dr. K. Ravindranath, Associate Dean, Extension Activities appreciated the students. Dr. R. Subhakara Raju Professor In--charge of Hobby clubs came to the valedictory function. Mr. V. G. Krishna Murthy Dramatics Trainer co-ordinated the event.

# Photos of the event:

Students performance and prize distribution for participated students on 07.04.2021

 $\frac{https://docs.google.com/forms/d/1dApOV4ZgGxziFh0fCNxC7ge8luMfnf4aAIW7HB4MzCM/edit}{\#responses}$ 