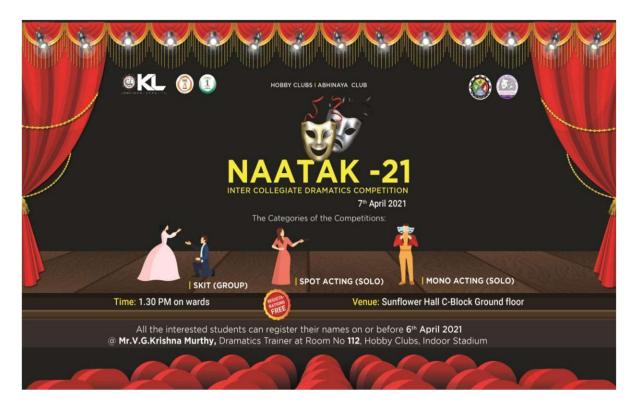

# The Categories of the competitions are as follows:

- 1. Skit (Group)
- 2. Spot acting (solo)
- 3. Mono Acting (solo)

Venue

: Sunflower Hall (C block - Ground Floor)

**Date and Time** 

: 07-04-2021 from 01.30 p.m. onwards

All the interested students can register their names free of cost on or before 6th April 2021 at Mr.V.G. Krishna Murthy, Dramatics Trainer, Room No. 112, Hobby Clubs, Indoor Stadium, KLEF.

Encl: Rules and Regulations

#### NAATAK-21

**Date** : 07.04.2021

Venue : Sunflower Hall, KLEF Time : 1.30 P.M to 5.00 P.M No. of Students participated : 89

### Posters of the event: